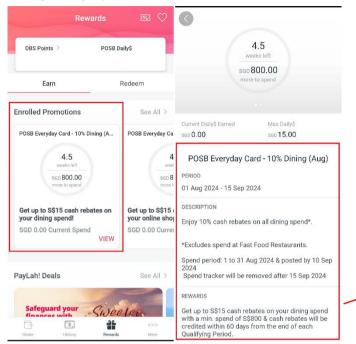

#### Q6. How do I know if I have met the minimum of S\$800 Qualified Spend?

Simply download/log-in to DBS PayLah! App using your Touch / Face ID or DBS PayLah! Password, look for the "Enrolled Promotions" promo banner under "Rewards" Section.

You will be able to track your Qualified card spend on the Promotion Tracker in the DBS PayLah! App. The Promotion Tracker will be updated within 3 working days after the qualified spend amount is posted.

## Q7. Why do I see two Promotion Trackers under "Rewards" section in the DBS PayLah! App for this promotion?

The two Promotion Trackers reflects your qualified card spending and Daily\$ rebates earned under each Dining and Shopping categories respectively. Spend in both categories will be aggregated and calculated collectively towards the minimum qualified spend of S\$800.

#### **Dining category**