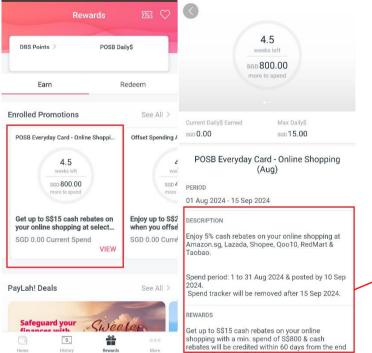

#### Q6. How do I know if I have met the minimum of S\$800 Qualified Spend?

Simply download/log-in to DBS PayLah! App using your Touch / Face ID or DBS PayLah! Password, look for the "Enrolled Promotions" promo banner under "Rewards" Section.

You will be able to track your Qualified card spend on the Promotion Tracker in the DBS PayLah! App. The Promotion Tracker will be updated within 3 working days after the qualified spend amount is posted.

## Q7. Why do I see two Promotion Trackers under "Rewards" section in the DBS PayLah! App for this promotion?

The two Promotion Trackers reflects your qualified card spending and Daily\$ rebates earned under each Dining and Shopping categories respectively. Spend in both categories will be aggregated and calculated collectively towards the minimum qualified spend of S\$800.

# **Online Shopping category**

|   |                                                                                                                                            | <b>Description</b><br>Enjoy 10% cash rebates on all<br>dining spend, excluding Fast Food<br>Restaurants.                                                                                                        |  |  |  |  |
|---|--------------------------------------------------------------------------------------------------------------------------------------------|-----------------------------------------------------------------------------------------------------------------------------------------------------------------------------------------------------------------|--|--|--|--|
|   | Spend period: 1 to 31 Aug 2024 &<br>posted by 10 Sep 2024<br>Spend tracker will be removed after 15<br>Sep 2024                            |                                                                                                                                                                                                                 |  |  |  |  |
|   |                                                                                                                                            |                                                                                                                                                                                                                 |  |  |  |  |
|   |                                                                                                                                            | <b>Reward(s)</b><br>Get up to S\$15 cash rebates on<br>your dining spend when you meet<br>a min. spend of S\$800 & credited<br>within 60 days of the end of each<br>Qualifying Period.                          |  |  |  |  |
| • | Spend tracker will be updated<br>within 3 working days after the<br>eligible qualifying spend is reflected<br>in your transaction history. |                                                                                                                                                                                                                 |  |  |  |  |
|   |                                                                                                                                            |                                                                                                                                                                                                                 |  |  |  |  |
|   |                                                                                                                                            | Description                                                                                                                                                                                                     |  |  |  |  |
|   |                                                                                                                                            | Description<br>Earn 5% cash rebates on your<br>online shopping at Amazon.sg,<br>Lazada, Shopee, Qoo10, Shopee,<br>RedMart & Taobao                                                                              |  |  |  |  |
|   |                                                                                                                                            | Spend period: 1 to 31 Aug 2024 & posted by 10 Sep 2024                                                                                                                                                          |  |  |  |  |
|   |                                                                                                                                            | Spend tracker will be removed after 15 Sep 2024                                                                                                                                                                 |  |  |  |  |
|   |                                                                                                                                            | <b>Reward(s)</b><br>Get up to \$\$15 cash rebates on<br>your online shopping spend with a<br>min spend of \$\$800 & cash<br>rebates will be credited within 60<br>days of the end of each Qualifying<br>Period. |  |  |  |  |
| / | *                                                                                                                                          | Spend tracker will be updated<br>within 3 working days after the<br>eligible qualifyingspend is reflected                                                                                                       |  |  |  |  |

in your transaction history.